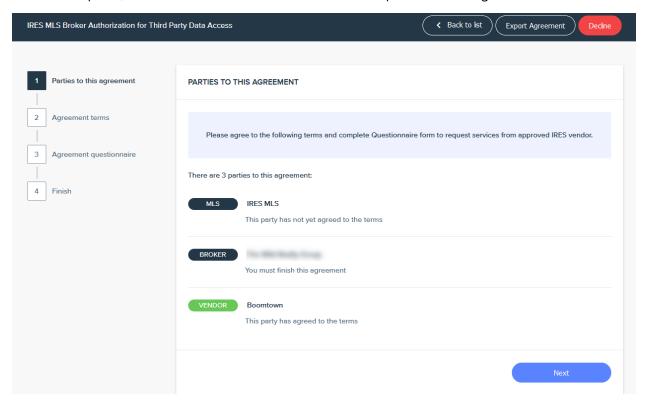

5. Click next to agree to the terms and complete the questionnaire form if required. Once complete, BAM will send a notification to the other parties in the agreement.

rev. 12/29/2020 Page 2 of 3

To view your agreements, simply click the Agreements link at the top of the page. Use the Filter option to filter agreements bases on status.