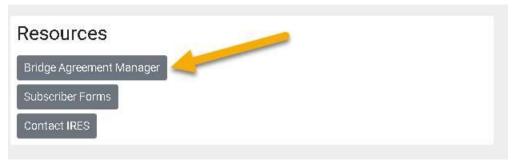

You will need to login to BAM to locate the vendor you would like to initiate a contract with.

- 1. Login to www.IRESIS.com
- 2. Click the gear located under your name/photo. Scroll to the bottom of the page and click Bridge Agreement Manager under the Resource section. This will log you in to BAM