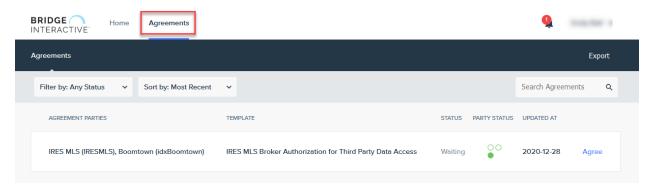

5. Click next to agree to the terms and complete the questionnaire form if required. Once complete, BAM will send a notification to the other parties in the agreement.

rev. 12/29/2020 Page 2 of 3

To view your agreements, simply click the Agreements link at the top of the page. Use the Filter option to filter agreements bases on status.

**BROKERS** – This is where you find waiting agreements from your agents waiting for your approval. To approve a waiting agreement:

- 1. Locate the waiting agreement. You can use the search function to search for the agent's name.
- 2. Click edit and proceed to agree to the terms to approve. There will be a notification sent to the other parties once you have approved.