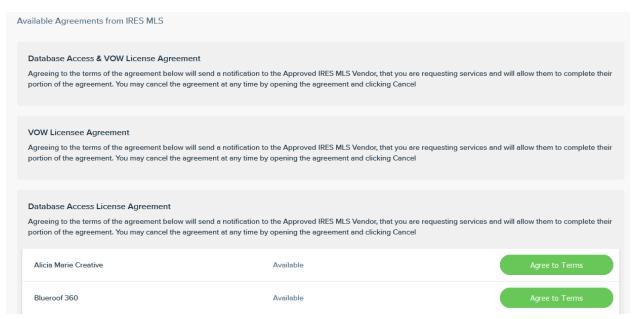

rev. 12/29/2020 Page 1 of 3

- 3. Once logged in to BAM, you will land on the Home page. Here you will see lists of approved vendors for each data feed type. Be sure to select the agreement from the correct data feed type list.
- 4. Locate the vendor you would like to initiate an agreement with and click Agree to Terms